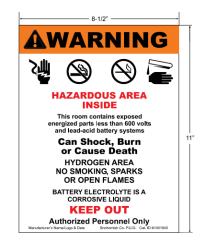

## 1. Scope

This specification applies to District Material ID's 1001945 substation decals as illustrated.

## 3. Size

Decal shall be 8-1/2" wide x 11" high.

## 4. Color

The decal shall be three colors, all colors shall be UV resistant and printed on 3M 7300 sheeting. The signal word panel shall have black letters on a transparent safety orange background with a transparent safety orange exclamation mark.

Text copy "HAZARDOUS AREA INSIDE" and "KEEP OUT" shall be transparent safety red. All remaining text copy and symbols shall be in black.

## 5. Identification

The manufacturer's name or logo and the date of production shall be clearly marked along the bottom left edge of each decal. The District's Material ID number shall be clearly marked along the bottom right edge of each decal. Markings shall be in a small legible font so as not to detract from the sign's message. Refer to the illustration for the required locations for those markings.